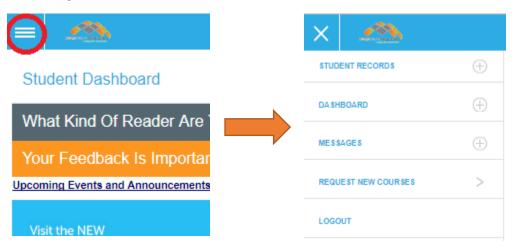

#### **Menu options**

**Student Records** – Academic Profile, Parent/Guardian Profile, Student Profile, and more \*If you are a part-time/blended student, make sure your school name and current guidance counselor information is correct in your Academic Profile

Remember: Keep your contact info up to date!

Dashboard - Takes you back to the Student Dashboard page

**Messages** – Takes you to your inbox, where you can read and write email messages you your teacher.

Request New Courses - Confirm your info and continue to request new courses

Logout - Logout of VSA