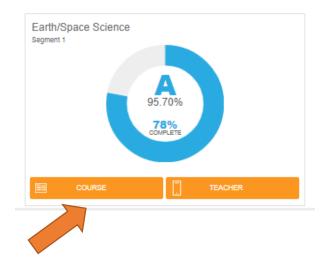

## **Current Courses**

Once you enroll and are placed with a teacher, you will see your course(s) here. Active courses will show course progress details. *Below each progress detail circle is where you enter the course.* 

## Are you ready to enter a course now?

Under Current Courses, locate the course you want to enter and click the orange Course box at the bottom. This will take you to Educator, the platform where you will complete your courses.