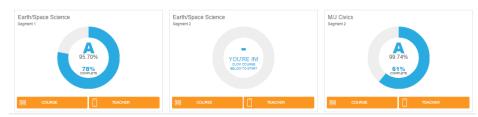

## **Current Courses**

Once you enroll and are placed with a teacher, you will see your course(s) here. Active courses will show course progress details. *Below each progress detail circle is where you enter the course.* 

## Are you ready to enter a course now?

Under Current Courses, locate the course you want to enter and click the orange Course box at the bottom. This will take you to Educator, the platform where you will complete your courses.